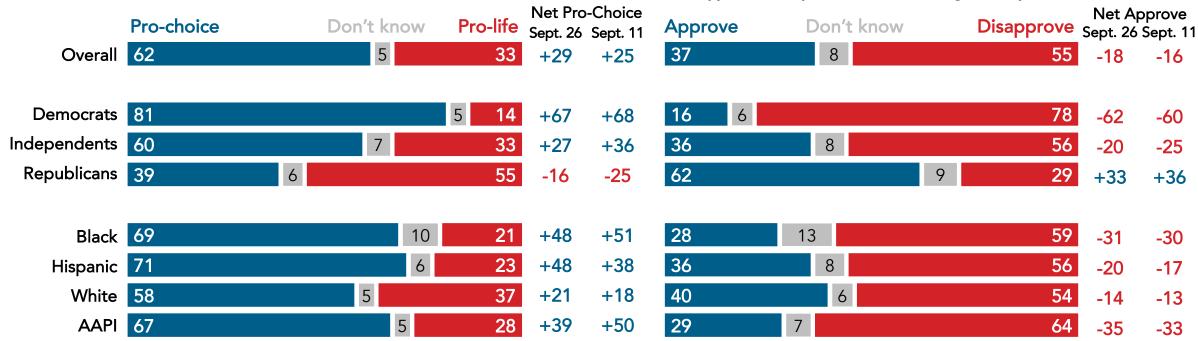

### Majorities of Americans Continue to Be Pro-Choice and Disapprove of the Supreme Court's Decision on *Roe v. Wade*

Majorities of Democrats (81%) and independents (60%) describe themselves as pro-choice and disapprove of the Supreme Court's decision to overturn *Roe v. Wade* (78% and 56%, respectively).

When it comes to the issue of abortion, which of the following best describes your position?

As you may know, the Supreme Court recently decided to overturn *Roe v.*Wade, eliminating the federal right to an abortion as a result. Do you approve or disapprove the Supreme Court eliminating federal protections for abortion?