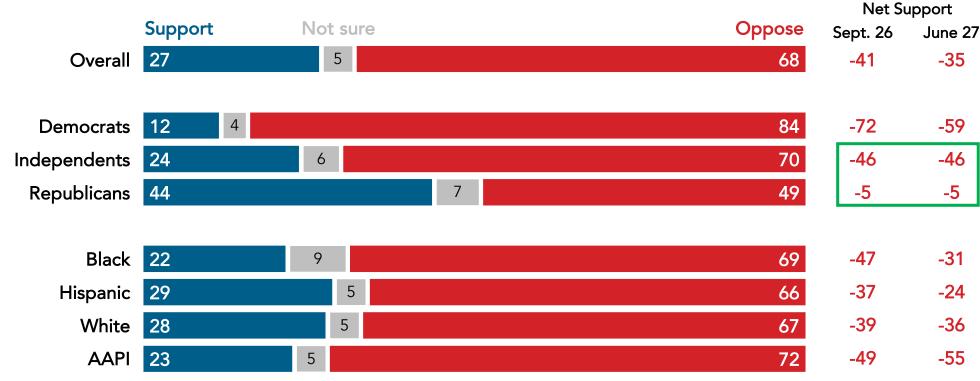

### Bipartisan Pluralities Oppose a Nationwide Abortion Ban, Including Republicans

Net opposition has increased by 6 points since late June (from net -35 to net -41).

• Seven in ten independents (70%) and a 49% plurality of Republicans oppose a nationwide ban on abortion.

#### Do you support or oppose a nationwide ban on abortion?