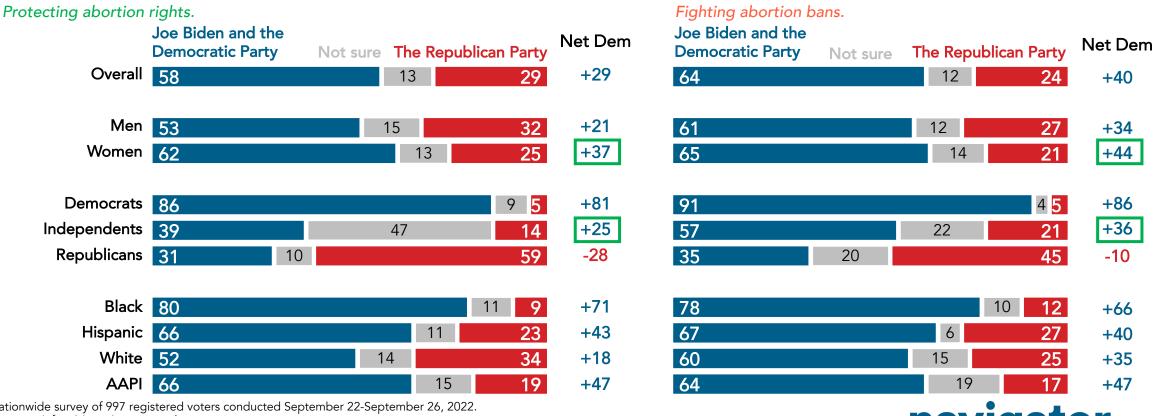

### **Americans Overwhelmingly Trust Biden & Democrats on Protecting Abortion Rights and Fighting Abortion Bans**

Women trust Biden and Democrats more to protect abortion rights by 37 points and to fight abortion bans by 44 points; independents also trust Biden and Democrats more to protect abortion rights by 25 points and to fight bans by 36 points.

Below is a list of issues. Please indicate who you trust more to handle each one.

Nationwide survey of 997 registered voters conducted September 22-September 26, 2022. For more info, visit navigatorresarch.org.