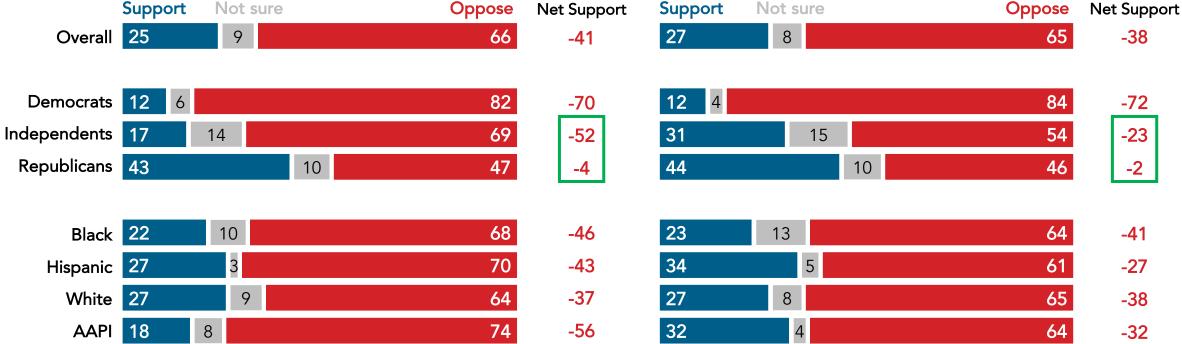

### Bipartisan Pluralities Oppose a Nationwide Abortion Ban, Including Republicans

Net opposition has increased by 6 points since late June (from net -35 to net -41).

• Seven in ten independents (70%) and a 49% plurality of Republicans oppose a nationwide ban on abortion.

#### Do you support or oppose a nationwide ban on abortion?