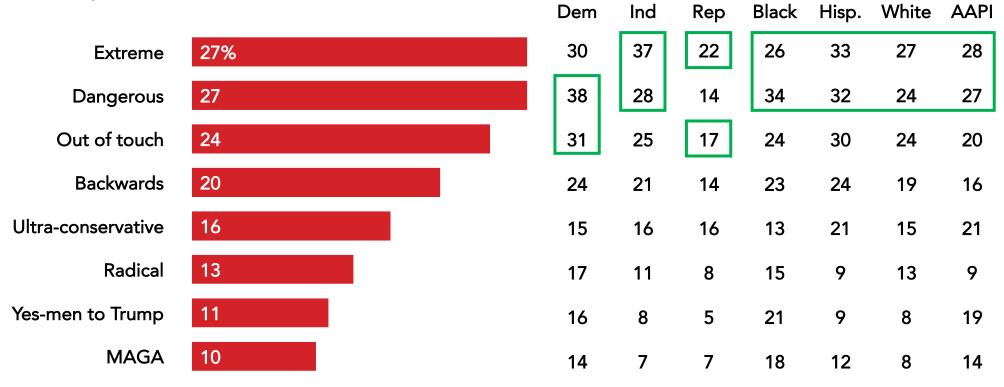

# Republicans Who Support Nationwide Abortion Bans Seen as "Extreme," "Dangerous," "Out of Touch," "Backwards"

Nearly two in five independents say Republicans who support a ban are "extreme" (37%) and 28% say they are "dangerous."

Below is a list of words and phrases that some have used to describe Republicans who support a nationwide ban on abortion. Which TWO best describe your concerns about Republicans who want to ban abortions nationwide?